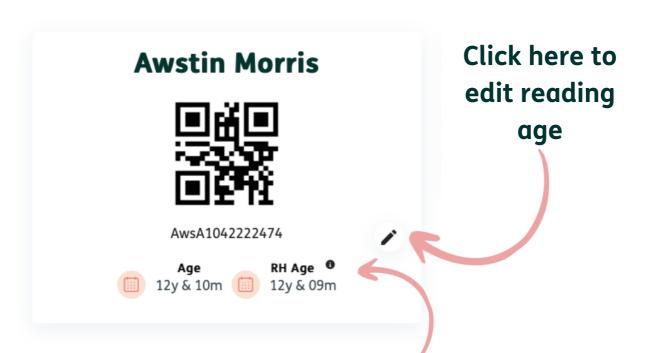

## Understanding your learner dashboard

Click on student name to get to their individual dashboard

An innovative and alternative age calculated by our unique algorithm using micro-adjustments from learner inputs.

more your learners read

An innovative and alternative age calculated by our unique algorithm using micro-adjustments from learner inputs.

\*Tip: if learners are taking a couple of seconds to read a page, they may be skimming and not reading properly\*