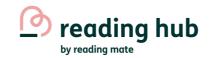

## Understanding your learner dashboard

Number of days the learner has read this week

The average time your learners spend during a reading session

are getting definitions for during their reading sessions

more your learners read

An innovative and alternative age calculated by our unique algorithm using micro-adjustments from learner inputs.

\*Tip: if learners are taking a couple of seconds to read a page, they may be skimming and not reading properly\*

## You can find the list of words that your learner has searched for here