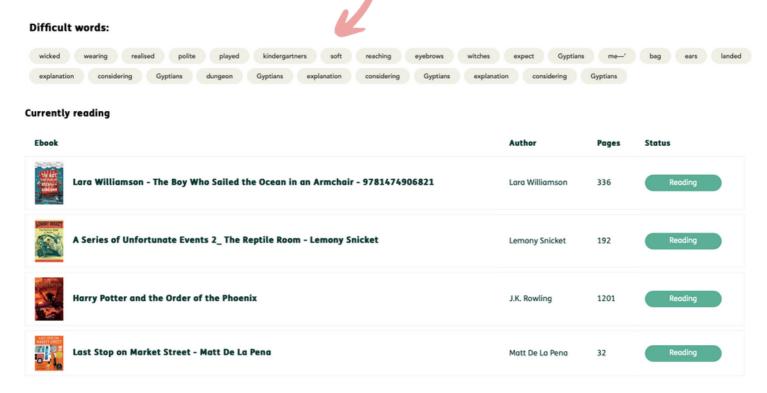

## Understanding your learner dashboard

Click on student name to get to their individual dashboard





An innovative and alternative age calculated by our unique algorithm using micro-adjustments from learner inputs.



## Understanding your learner dashboard

Number of days the learner has read this week

The average time your learners spend during a reading session



are getting definitions for during their reading sessions

more your learners read

An innovative and alternative age calculated by our unique algorithm using micro-adjustments from learner inputs.

\*Tip: if learners are taking a couple of seconds to read a page, they may be skimming and not reading properly\*

## You can find the list of words that your learner has searched for here



## Recommended



See the list of recommendations for your learners to read next here