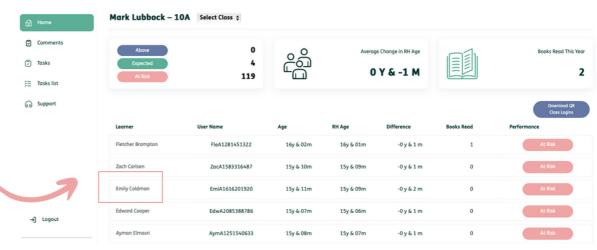

## Understanding your learner dashboard

Click on student name to get to their individual dashboard

An innovative and alternative age calculated by our unique algorithm using micro-adjustments from learner inputs.