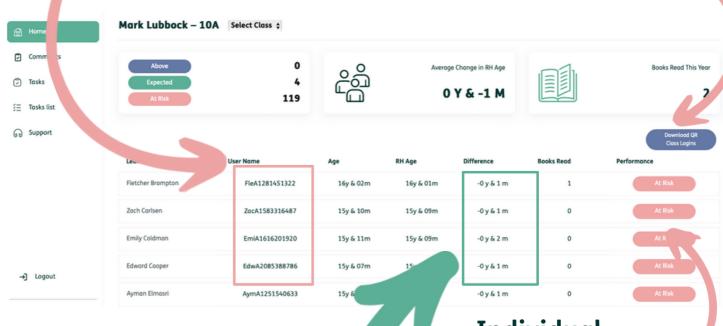

## Understanding your class dashboard

Learner usernames for Learner app

Download your class usernames and passwords by clicking 'Download QR class logins'

Individual snapshots of Learner's reading progress

'Difference' is the amount of years and months between their biological age and reading age