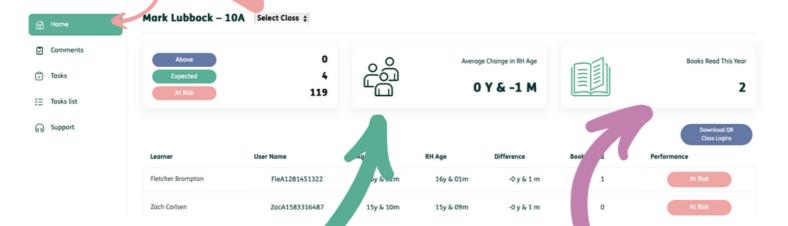

## Understanding your class dashboard

To see your class's data, click on 'Home'

This is an overview of how your class is performing compared to their biological age

This is the overall change in reading age for your class as a whole

This is the total number of eBooks your class has read since they started using Reading Hub