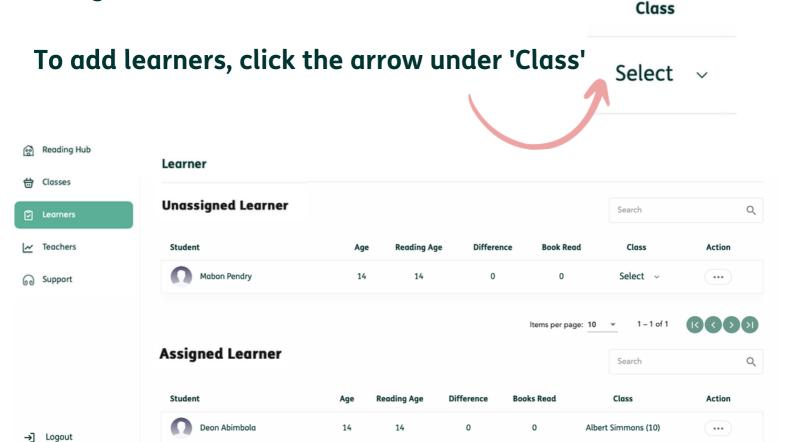

# Navigating the learner tab

'Unassigned learners are not in a class and 'Assigned learners' are in a class.

View
Unassign
Send Email

'To move learners into a different class, unassign them from their current class and then move into correct one