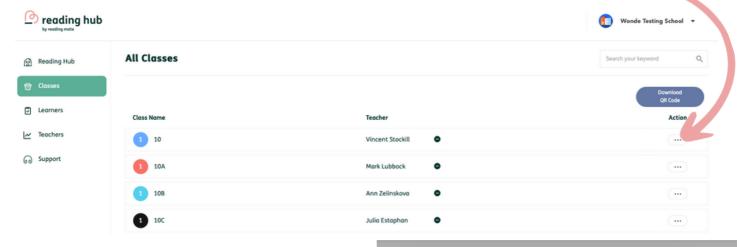

### Click the three small dots to add a teacher to a class —

Find the teacher you wish to add to the class

Click 'Add' to add teacher to that class