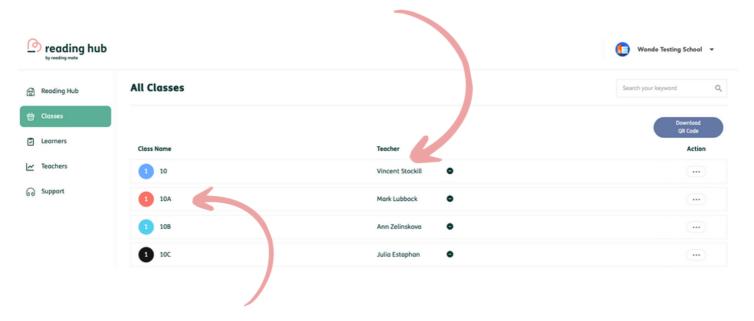

#### Here is the name of the class teacher

You will find a list of all the classes in your school. Click on the class name or teacher to see more information

#### Download QR Code

Download all of your
learner logins by clicking
the purple
'Download QR code'
button and then click on
'Click here' to donwload
the logins

To download one class of data, click the three dots then the 'Excel' option on the drop down menu