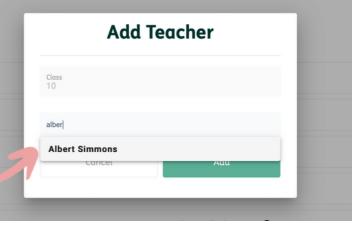

### Click the three small dots to add a teacher to a class —

Find the teacher you wish to add to the class

Click 'Add' to add teacher to that class