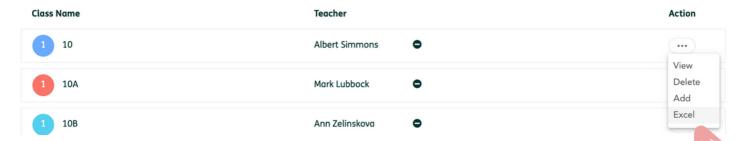

#### Here is the name of the class teacher

You will find a list of all the classes in your school. Click on the class name or teacher to see more information

### Click the small circle with a - to remove a teacher from a class

### Click the three small dots to add a teacher to a class —

Find the teacher you wish to add to the class

Click 'Add' to add teacher to that class

#### Download QR Code

Download all of your
learner logins by clicking
the purple
'Download QR code'
button and then click on
'Click here' to donwload
the logins

To download one class of data, click the three dots then the 'Excel' option on the drop down menu