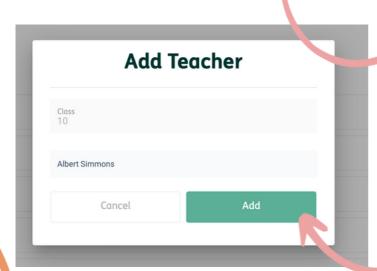

### Click the three small dots to add a teacher to a class —

Find the teacher you wish to add to the class

Click 'Add' to add teacher to that class