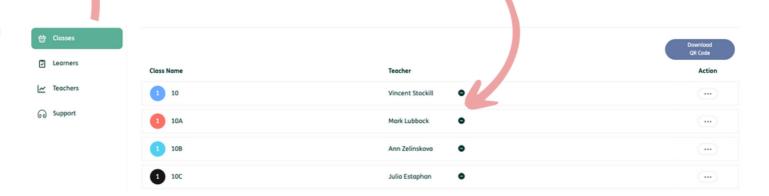

# Navigating the classes tab

Click 'Classes'
on the left
hand side of
your dashboard



#### Here is the name of the class teacher



You will find a list of all the classes in your school. Click on the class name or teacher to see more information

### Click the small circle with a - to remove a teacher from a class



### Click the three small dots to add a teacher to a class —



Find the teacher you wish to add to the class





Click 'Add' to add teacher to that class

#### Download QR Code

Download all of your
learner logins by clicking
the purple
'Download QR code'
button and then click on
'Click here' to donwload
the logins





To download one class of data, click the three dots then the 'Excel' option on the drop down menu



To download click 'click here' on the green pop up



# Navigating the learner tab

'Unassigned learners are not in a class and 'Assigned learners' are in a class.



View
Unassign
Send Email

'To move learners into a different class, unassign them from their current class and then move into correct one