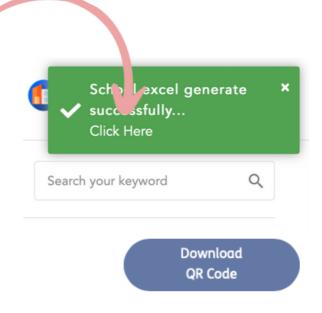

#### Download QR Code

Download all of your
learner logins by clicking
the purple
'Download QR code'
button and then click on
'Click here' to donwload
the logins

To download one class of data, click the three dots then the 'Excel' option on the drop down menu

To download click 'click here' on the green pop up