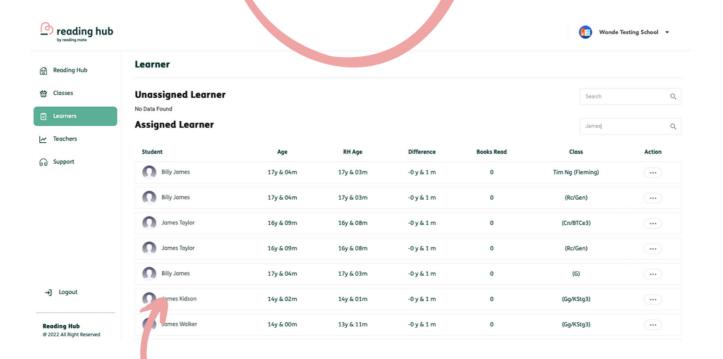

## How to view all learners

Click on the 'Learners' tab on the menu

Learners that have not been assigned to a class will be found here and can be assigned you

All other learners are found here

### To search for a specific learner click into this search bar

James

Relevant learners will now be visible in your list