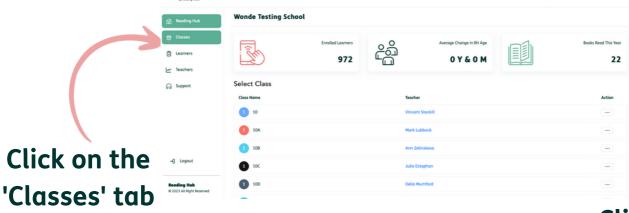

# Download all your learners QR logins

reading hub

Click on QR code logins

on the menu

Click on 'Click here'
on the pop up to
open the login
download

Logins will open to show usernames and QR code logins All passwords set to 123456