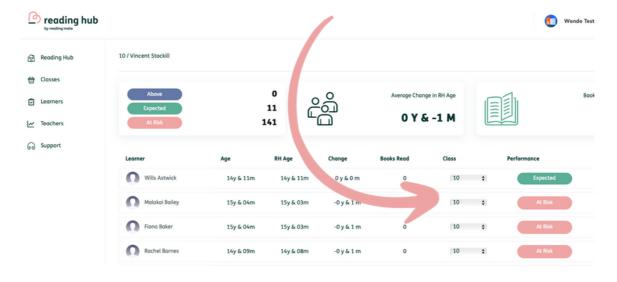

## How to reassign a learner

Follow along the row of the learner you wish to move until you reach the 'class' collumn of drop down boxes