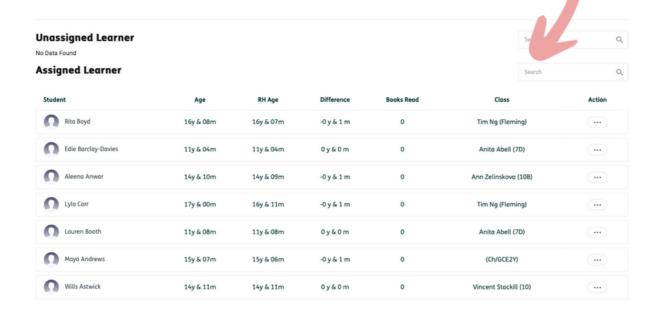

### To search for a specific learner click into this search bar

James

Relevant learners will now be visible in your list