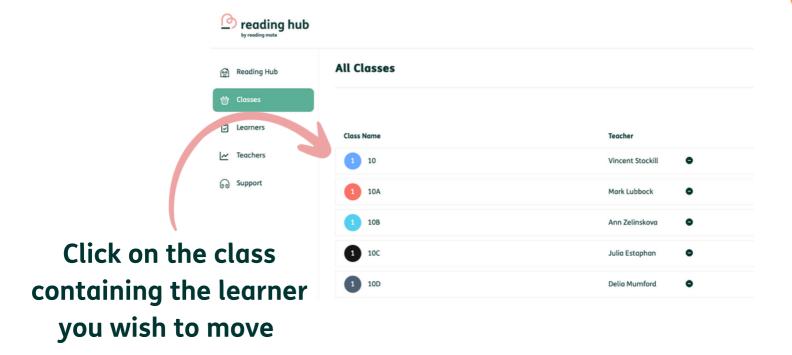

## How to reassign a learner

Follow along the row of the learner you wish to move until you reach the 'class' collumn of drop down boxes