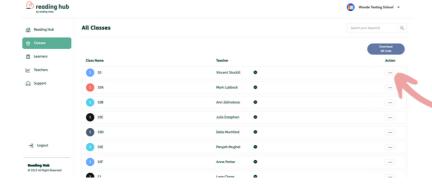

# Download all your learners QR logins

reading hub

Click on QR code logins

on the menu

Click on 'Click here'
on the pop up to
open the login
download

Logins will open to show usernames and QR code logins All passwords set to 123456