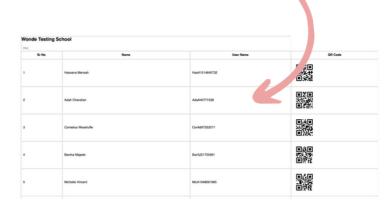

# Download all your learners QR logins

reading hub

Click on QR code logins

on the menu

Click on 'Click here'
on the pop up to
open the login
download

Logins will open to show usernames and QR code logins All passwords set to 123456