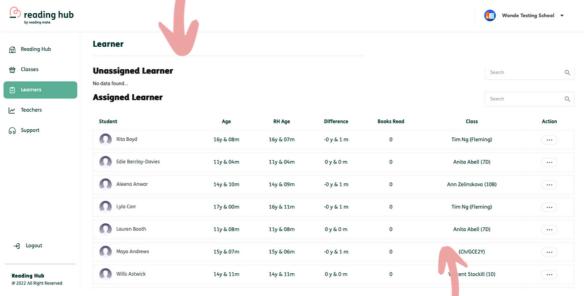

## How to view all learners

Click on the 'Learners' tab on the menu

Learners that have not been assigned to a class will be found here and can be assigned you

All other learners are found here

### To search for a specific learner click into this search bar

James

Relevant learners will now be visible in your list