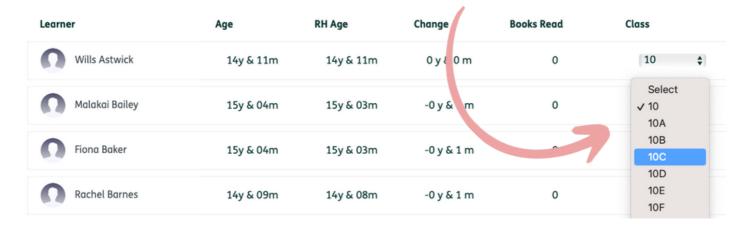

#### Click on the new class you wish to move the learner to from the drop down list

Class updated message will appear in top right hand corner

Learner will now be visible in the new class