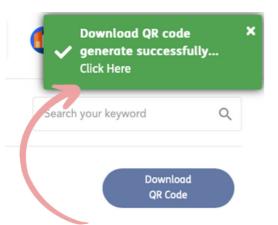

# Download all your learners QR logins

reading hub

Click on QR code logins

on the menu

Click on 'Click here'
on the pop up to
open the login
download

Logins will open to show usernames and QR code logins All passwords set to 123456