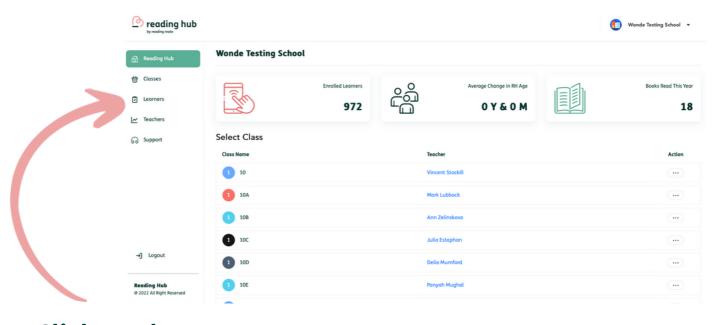

## How to view all learners

Click on the 'Learners' tab on the menu

Learners that have not been assigned to a class will be found here and can be assigned you

All other learners are found here